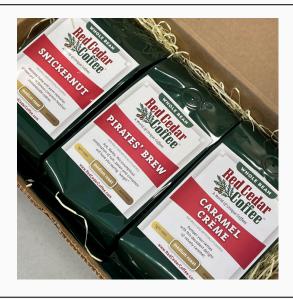

# Flavored Sampler

\$32.99

A crowd pleasing selection of flavored coffees.

Features one 8 oz. bag of the following flavored coffees: Snickernut, Pirates' Brew and Caramel Crème.

Available whole bean or ground.