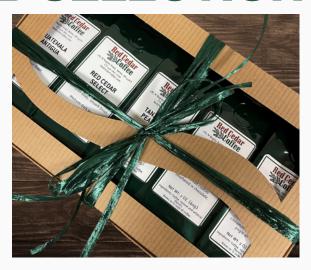

Red Cedar Coffee Co.'s seasonal gift sets are filled with our most popular in-house roasted coffee. Curated to make your gift recipient feel special, each gift set is carefully assembled, wrapped with a bow, and comes with a personalized note card bearing your message.

# NON FLAVORED SELECTION