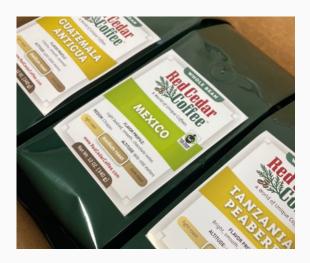

## **Classics Set**

\$34.99

Taste the unique notes that each coffee offers.

Features one 8 oz. bag of our most popular coffees: Costa Rica Finca Dragon (exclusive lot), Guatemala Antigua and Red Cedar Select.

# Signature Set

\$49.99

From a coffee novice to a coffee enthusiast, our most popular set is sure to delight everyone!

Features one 12 oz. bag of the following coffees:
Guatemala Antigua, Fair Trade Mexico, Tanzanian
Peaberry.