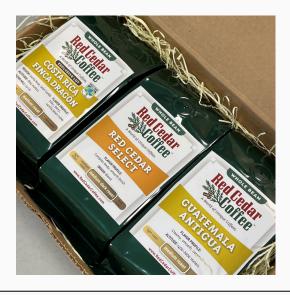

## **Classics Set**

\$34.99

Taste the unique notes that each coffee offers.

Features one 8 oz. bag of our most popular coffees: Costa Rica Finca Dragon (exclusive lot), Guatemala Antigua and Red Cedar Select.

# Signature Set

\$49.99

From a coffee novice to a coffee enthusiast, our most popular set is sure to delight everyone!

Features one 12 oz. bag of the following coffees:
Guatemala Antigua, Fair Trade Mexico, Tanzanian
Peaberry.